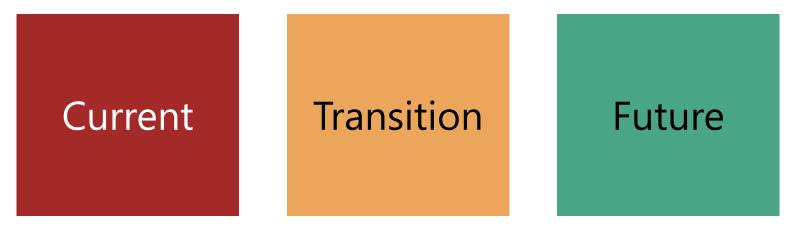

#### An Organizational Move to a Future State

Ultimately requires individuals to move from their current to their future state

• Why Change? And Why focus on the people side?