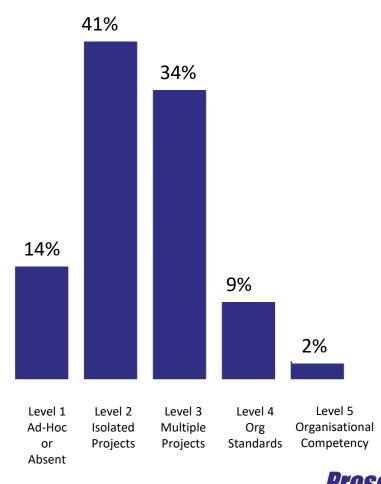

#### The CM Capability GAP: From The Research

Change Management Capability is still Immature

 in 55% of organisations its either lacking or only
 being applied to isolated projects

 50% of those in Sponsorship Roles lead on change ineffectively

 65% of People Managers are not effectively equipped to lead on change with their teams

- Why Change? And Why focus on the people side?
- Not leaving the people side of Change to Chance
- Change Management as a Collaboration