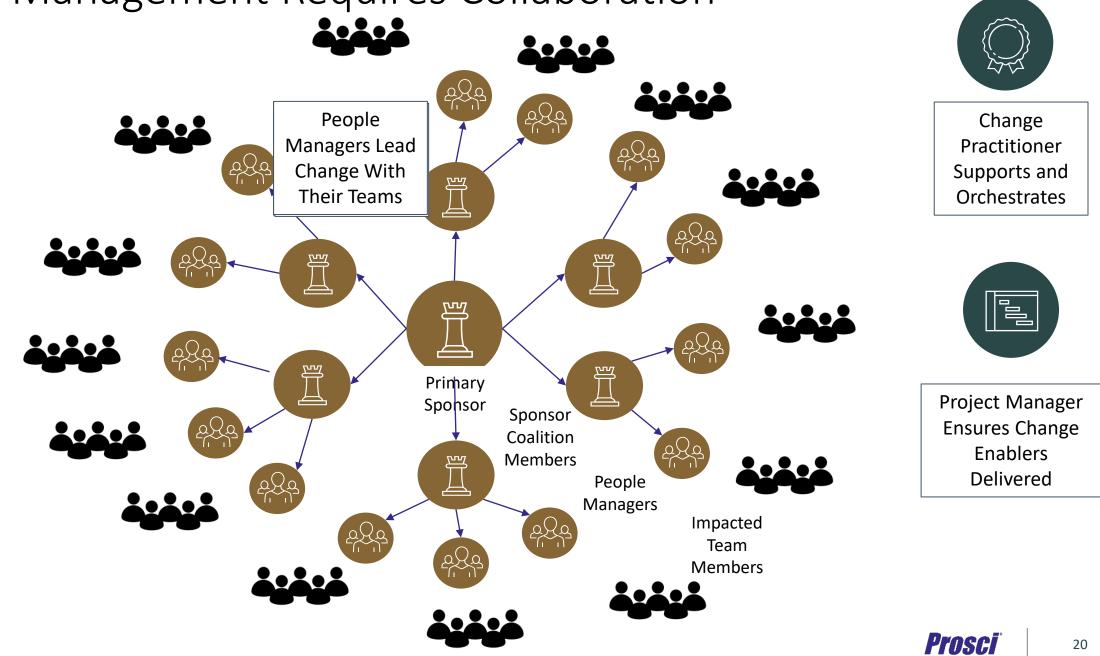

#### Change Management Requires Collaboration

#### **Employee-Facing Roles**

- Authorize the change
- Fulfill three key roles: (ABCs) ٠
  - Actively and visibly participate throughout the project
  - Build a coalition of sponsorship with peers and managers
  - Communicate directly with employees

Primary

Sponsor

- Support direct reports in their change journeys
- Fulfill five key roles: (CLARC)
  - Communicator
  - Liaison
  - Advocate
  - **Resistance Manager**
  - Coach

#### **Enabling Roles**

- Apply structure and intent to change
- Enable and equip other change roles
- Collaborate on a unified approach with the project manager

| _ |  |
|---|--|

Project Manager

- Design, develop and deliver the technical solution with employee adoption and usage in mind from the beginning
- Collaborate on a unified approach • with the change practitioner