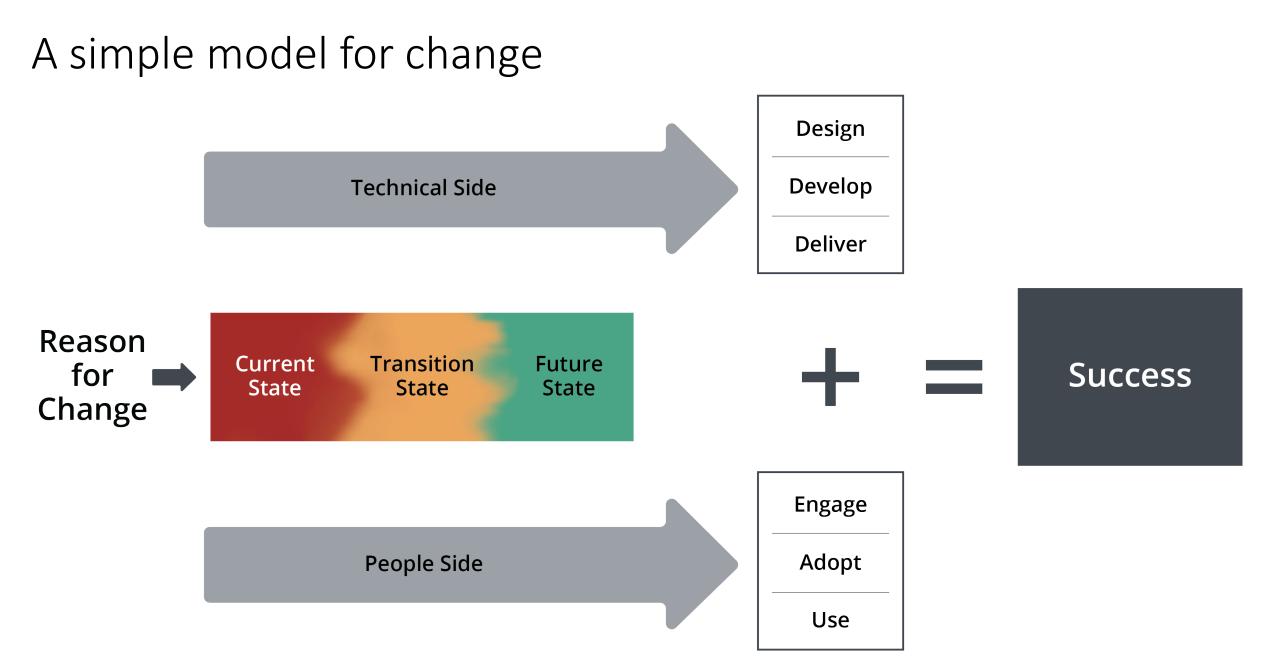

#### An Organizational Move to a Future State

Ultimately requires individuals to move from their current to their future state

• Why Change? And Why focus on the people side?