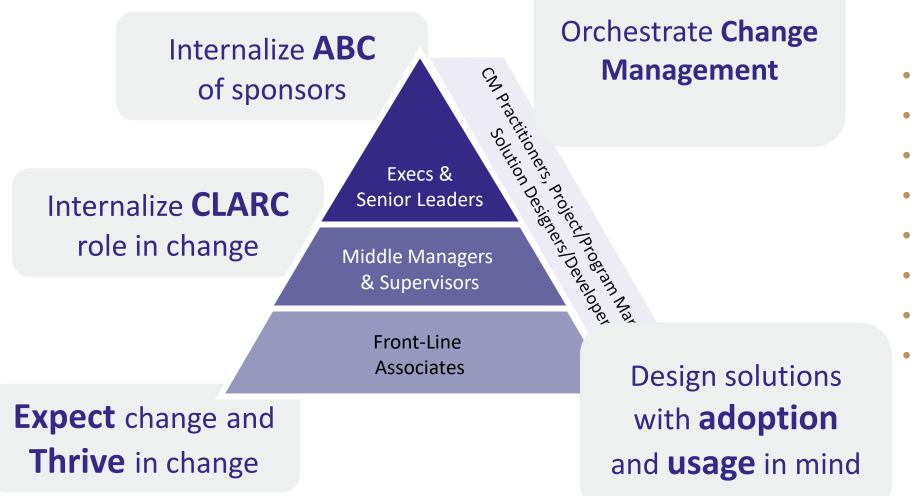

## Core Roles in Change Management

#### **Employee-Facing Roles**

- Authorize the change
- Fulfill three key roles: (ABCs) ٠
  - Actively and visibly participate throughout the project
  - Build a coalition of sponsorship with peers and managers
  - Communicate directly with employees

Primary

Sponsor

- Support direct reports in their change journeys
- Fulfill five key roles: (CLARC)
  - Communicator
  - Liaison
  - Advocate
  - **Resistance Manager**
  - Coach

#### **Enabling Roles**

- Apply structure and intent to change
- Enable and equip other change roles
- Collaborate on a unified approach with the project manager

| _ |  |
|---|--|

Project Manager

- Design, develop and deliver the technical solution with employee adoption and usage in mind from the beginning
- Collaborate on a unified approach • with the change practitioner