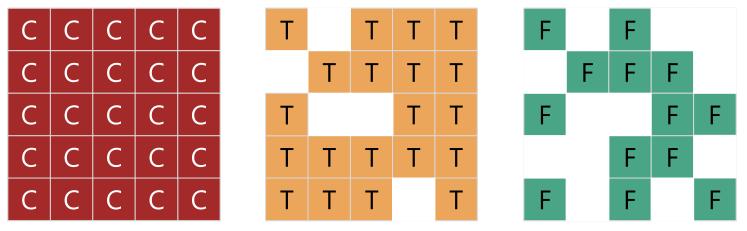

#### Change with one person...

Or five people...

Or 20 people...

#### Or 1,000 people...