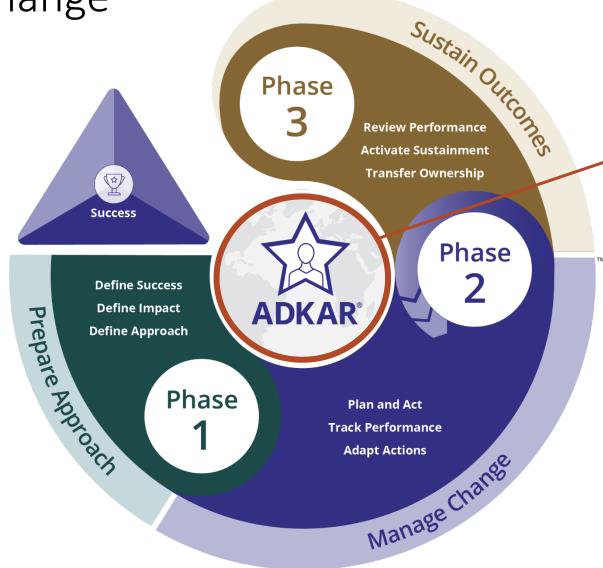

#### Use a Structured Intentional Approach to Individual Change

https://www.prosci.com/methodology/adkar

#### The ADKAR Model Defines Successful Change at Scale

# Use a structured intentional Approach to Organisational Change