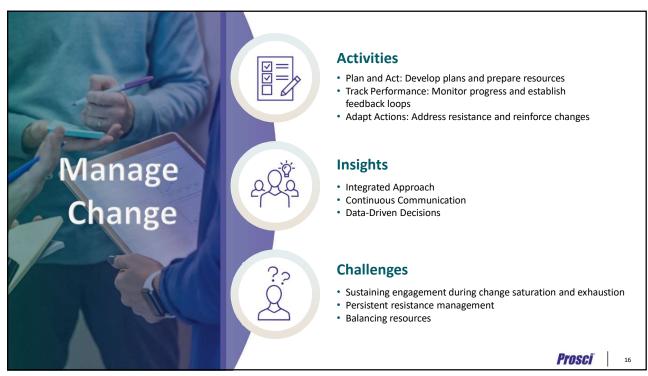

O provides a structured Change Management Network support system for change management activities, **Change Practice** enhancing the effectiveness and efficiency of change efforts. It acts as a central point of contact and Change Excellence resource, delivering value and creating credibility for **Change Enablement** the change management capability journey by Change and Culture Team demonstrating the commitment of senior leaders. **Change Integration** Change Hub

Strategic Change Unit Change Specialists Group

© Prosci, Inc. All Rights Reserved

5

Prosci



www.prosci.com/webinars



Case Function Form
Why stand up a CMO? What does it do (and not do)? How is it structured?

www.prosci.com/webinars





www.prosci.com/webinars





www.prosci.com/webinars





www.prosci.com/webinars





www.prosci.com/webinars





www.prosci.com/webinars





www.prosci.com/webinars





www.prosci.com/webinars





www.prosci.com/webinars





www.prosci.com/webinars