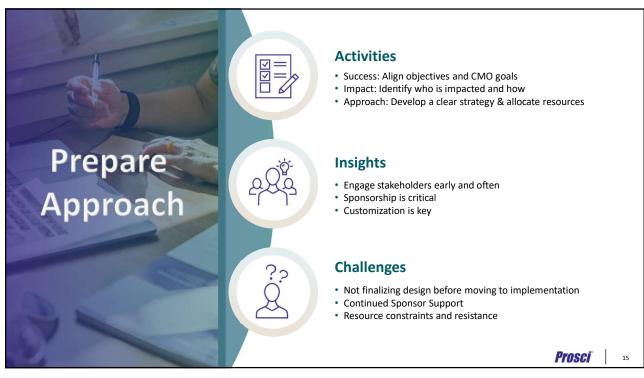

CMO provides a structured Change Management Network support system for change management activities, **Change Practice** enhancing the effectiveness and efficiency of change efforts. It acts as a central point of contact and Change Excellence resource, delivering value and creating credibility for **Change Enablement** the change management capability journey by Change and Culture Team demonstrating the commitment of senior leaders. **Change Integration** Change Hub

Strategic Change Unit Change Specialists Group

© Prosci, Inc. All Rights Reserved

5

Prosci



www.prosci.com/webinars



Case Function Form
Why stand up a CMO? What does it do (and not do)? How is it structured?

www.prosci.com/webinars





www.prosci.com/webinars





www.prosci.com/webinars





www.prosci.com/webinars





www.prosci.com/webinars





www.prosci.com/webinars





www.prosci.com/webinars





www.prosci.com/webinars





www.prosci.com/webinars





www.prosci.com/webinars