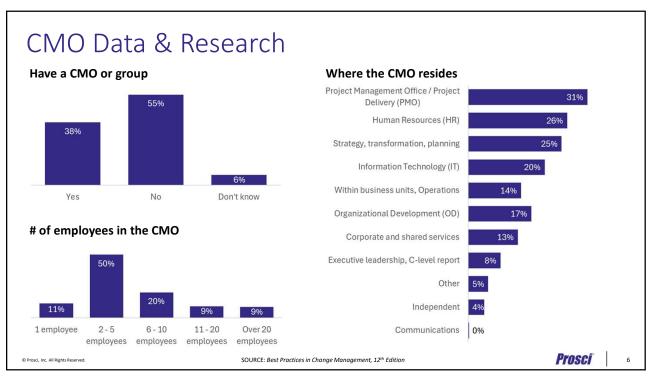

)? Strategic Change Management **Change Management Specialists** A Change Management Office (CMO) is a functional People Change Management group focused on change management within an **Change Management Division** organization. The CMO provides a structured Change Management Network support system for change management activities, **Change Practice** enhancing the effectiveness and efficiency of change efforts. It acts as a central point of contact and Change Excellence resource, delivering value and creating credibility for **Change Enablement** the change management capability journey by Change and Culture Team demonstrating the commitment of senior leaders. **Change Integration** Change Hub

Strategic Change Unit Change Specialists Group

© Prosci, Inc. All Rights Reserved

5

Prosci



www.prosci.com/webinars



Case Function Form
Why stand up a CMO? What does it do (and not do)? How is it structured?

www.prosci.com/webinars





www.prosci.com/webinars





www.prosci.com/webinars





www.prosci.com/webinars





www.prosci.com/webinars





www.prosci.com/webinars





www.prosci.com/webinars





www.prosci.com/webinars





www.prosci.com/webinars





www.prosci.com/webinars